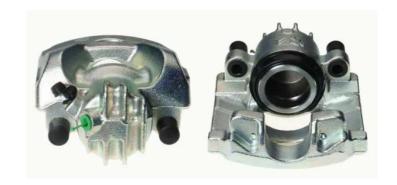

## CALIPER F 61 256

## The F 61 256 caliper is synonymous with reliability

Designed to provide the same performance as new calipers, Brembo remanufactured calipers embody an alternative solution to replacing broken or worn parts with new ones. The brake caliper remanufacturing process involves cleaning and applying a surface treatment to the caliper body, and the renewing of all worn internal components with new ones. The final testing at the end of this process guarantees a Brembo certified product.

## **Technical specifications**

| EAN code          | Axle           | Diameter     |
|-------------------|----------------|--------------|
| 8020584524879     | Front          | <b>60</b> mm |
|                   |                |              |
| Number of pistons | Braking system | Position     |
| 1                 | ATE            | Left         |