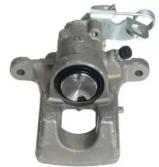

## CALIPER F 61 338

## The F 61 338 caliper is synonymous with reliability

Designed to provide the same performance as new calipers, Brembo remanufactured calipers embody an alternative solution to replacing broken or worn parts with new ones. The brake caliper remanufacturing process involves cleaning and applying a surface treatment to the caliper body, and the renewing of all worn internal components with new ones. The final testing at the end of this process guarantees a Brembo certified product.

## **Technical specifications**

| EAN code          | Axle           | Diameter     |
|-------------------|----------------|--------------|
| 8020584564370     | Rear           | <b>36</b> mm |
|                   |                |              |
| Number of pistons | Braking system | Position     |
| 1                 | СВІ            | Left         |