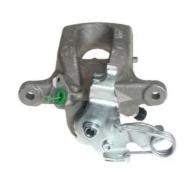

## CALIPER F 61 338

## The F 61 338 caliper is synonymous with reliability

Designed to provide the same performance as new calipers, Brembo remanufactured calipers embody an alternative solution to replacing broken or worn parts with new ones. The brake caliper remanufacturing process involves cleaning and applying a surface treatment to the caliper body, and the renewing of all worn internal components with new ones. The final testing at the end of this process guarantees a Brembo certified product.

## **Technical specifications**

| EAN code          | Axle           | Diameter     |
|-------------------|----------------|--------------|
| 8020584564370     | Rear           | <b>36</b> mm |
|                   |                |              |
| Number of pistons | Braking system | Position     |
| 1                 | СВІ            | Left         |