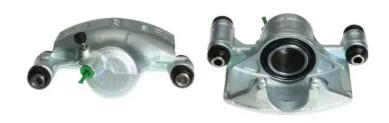

## CALIPER F 83 009

## The F 83 009 caliper is synonymous with reliability

Designed to provide the same performance as new calipers, Brembo remanufactured calipers embody an alternative solution to replacing broken or worn parts with new ones. The brake caliper remanufacturing process involves cleaning and applying a surface treatment to the caliper body, and the renewing of all worn internal components with new ones. The final testing at the end of this process guarantees a Brembo certified product.

## **Technical specifications**

EAN code Axle Diameter
8020584528082 Front 48 mm

Number of pistons Braking system Position
1 TOYOTA Right

**COMPATIBLE VEHICLES** 