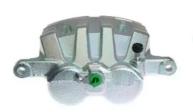

## CALIPER F 83 335

## The F 83 335 caliper is synonymous with reliability

Designed to provide the same performance as new calipers, Brembo remanufactured calipers embody an alternative solution to replacing broken or worn parts with new ones. The brake caliper remanufacturing process involves cleaning and applying a surface treatment to the caliper body, and the renewing of all worn internal components with new ones. The final testing at the end of this process guarantees a Brembo certified product.

## **Technical specifications**

EAN code Axle Diameter
8020584539903 Front 45 mm

Number of pistons Braking system Position
2 AKEBONO Right

**COMPATIBLE VEHICLES** 