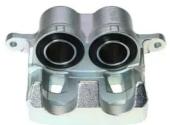

## CALIPER F 83 335

## The F 83 335 caliper is synonymous with reliability

Designed to provide the same performance as new calipers, Brembo remanufactured calipers embody an alternative solution to replacing broken or worn parts with new ones. The brake caliper remanufacturing process involves cleaning and applying a surface treatment to the caliper body, and the renewing of all worn internal components with new ones. The final testing at the end of this process guarantees a Brembo certified product.

## **Technical specifications**

EAN code Axle Diameter
8020584539903 Front 45 mm

Number of pistons Braking system Position
2 AKEBONO Right

**COMPATIBLE VEHICLES** 