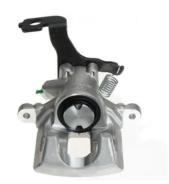

## CALIPER F 83 337

## The F 83 337 caliper is synonymous with reliability

Designed to provide the same performance as new calipers, Brembo remanufactured calipers embody an alternative solution to replacing broken or worn parts with new ones. The brake caliper remanufacturing process involves cleaning and applying a surface treatment to the caliper body, and the renewing of all worn internal components with new ones. The final testing at the end of this process guarantees a Brembo certified product.

## **Technical specifications**

EAN code Axle Diameter
8020584540732 Rear 36 mm

Number of pistons Braking system Position
1 BOSCH Right

**COMPATIBLE VEHICLES** 