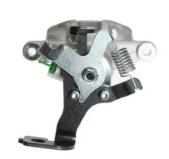

## CALIPER F 83 337

## The F 83 337 caliper is synonymous with reliability

Designed to provide the same performance as new calipers, Brembo remanufactured calipers embody an alternative solution to replacing broken or worn parts with new ones. The brake caliper remanufacturing process involves cleaning and applying a surface treatment to the caliper body, and the renewing of all worn internal components with new ones. The final testing at the end of this process guarantees a Brembo certified product.

## **Technical specifications**

EAN code Axle Diameter
8020584540732 Rear 36 mm

Number of pistons Braking system Position
1 BOSCH Right

**COMPATIBLE VEHICLES** 