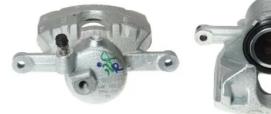

## CALIPER F 85 362

The F 85 362 caliper is synonymous with reliability

Designed to provide the same performance as new calipers, Brembo remanufactured calipers embody an alternative solution to replacing broken or worn parts with new ones. The brake caliper remanufacturing process involves cleaning and applying a surface treatment to the caliper body, and the renewing of all worn internal components with new ones. The final testing at the end of this process guarantees a Brembo certified product.

## **Technical specifications**

| EAN code          | Axle           | Diameter     |
|-------------------|----------------|--------------|
| 8020584538845     | Front          | <b>54</b> mm |
|                   |                |              |
| Number of pistons | Braking system | Position     |
| 1                 | TRW            | Left         |