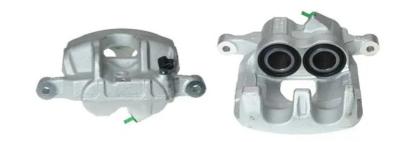

## CALIPER F 85 440

## The F 85 440 caliper is synonymous with reliability

Designed to provide the same performance as new calipers, Brembo remanufactured calipers embody an alternative solution to replacing broken or worn parts with new ones. The brake caliper remanufacturing process involves cleaning and applying a surface treatment to the caliper body, and the renewing of all worn internal components with new ones. The final testing at the end of this process guarantees a Brembo certified product.

## **Technical specifications**

| EAN code          | Axle           | Diameter     |
|-------------------|----------------|--------------|
| 8020584549278     | Rear           | <b>44</b> mm |
|                   |                |              |
| Number of pistons | Braking system | Position     |
| 2                 | CBI            | Left         |