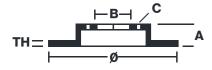

## **Technical specifications**

| EAN code        | Axle          | Diameter Ø          |
|-----------------|---------------|---------------------|
| 8020584308912   | Front         | <b>276</b> mm       |
|                 |               |                     |
| Thickness (TH)  | Height (A)    | Number of holes (C) |
| <b>14,3</b> mm  | <b>53</b> mm  | 5                   |
|                 |               |                     |
|                 |               |                     |
| Brake disc type | Centering (B) | Min. thickness      |