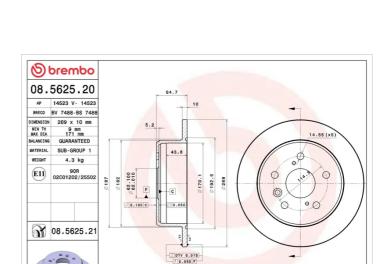

#### **Technical specifications**

| EAN code        | Axle          | Diameter Ø          |
|-----------------|---------------|---------------------|
| 8020584562529   | <b>Rear</b>   | <b>269</b> mm       |
| Thickness (TH)  | Height (A)    | Number of holes (C) |
| <b>10</b> mm    | <b>65</b> mm  | <b>5</b>            |
| Brake disc type | Centering (B) | Min. thickness      |
| <b>Solid</b>    | <b>62</b> mm  | 9 mm                |