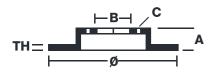

#### **Technical specifications**

| EAN code        | Axle          | Diameter Ø          |
|-----------------|---------------|---------------------|
| 8020584562529   | <b>Rear</b>   | <b>269</b> mm       |
| Thickness (TH)  | Height (A)    | Number of holes (C) |
| <b>10</b> mm    | <b>65</b> mm  | <b>5</b>            |
| Brake disc type | Centering (B) | Min. thickness      |
| <b>Solid</b>    | <b>62</b> mm  | 9 mm                |