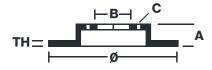

## **Technical specifications**

| EAN code        | Axle          | Diameter Ø          |
|-----------------|---------------|---------------------|
| 8020584564912   | Front         | <b>280</b> mm       |
|                 |               |                     |
| Thickness (TH)  | Height (A)    | Number of holes (C) |
| <b>22,5</b> mm  | <b>77</b> mm  | 5                   |
|                 |               |                     |
| Brake disc type | Centering (B) | Min. thickness      |
| Ventilated      | <b>72</b> mm  | <b>20,7</b> mm      |