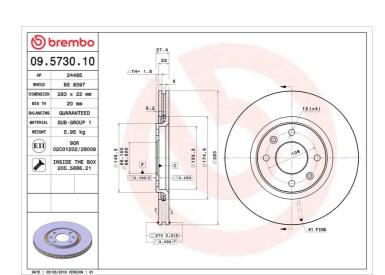

#### **Technical specifications**

| EAN code             | Axle          | Diameter      |
|----------------------|---------------|---------------|
| <b>8020584573013</b> | Front         | <b>283</b> mm |
| Thickness (TH)       | Height (A)    | Number o      |
| <b>22</b> mm         | <b>27</b> mm  | <b>4</b>      |
| Brake disc type      | Centering (B) | Min. thick    |
| <b>Ventilated</b>    | <b>66</b> mm  | <b>20</b> mm  |
| Tightening torque    |               |               |

| <b>283</b> mm                   |
|---------------------------------|
| Number of holes (C)<br><b>4</b> |
| Min. thickness                  |

0