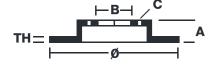

## **Technical specifications**

| EAN code<br><b>8020584012697</b>  | Diameter Ø  283 mm   |                             |
|-----------------------------------|----------------------|-----------------------------|
| Thickness (TH) <b>26</b> mm       | Height (A)           | Number of holes (C)         |
| Brake disc type <b>Ventilated</b> | Centering (B)  66 mm | Min. thickness <b>24</b> mm |