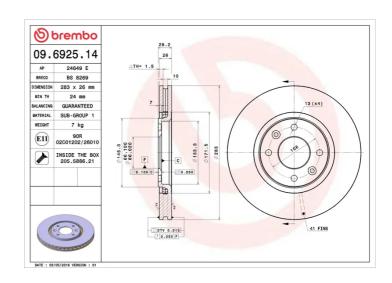

## **BRAKE DISC** 09.6925.14

## **Technical specifications**

| EAN code<br><b>8020584012697</b>  | Diameter Ø  283 mm   |                             |
|-----------------------------------|----------------------|-----------------------------|
| Thickness (TH) <b>26</b> mm       | Height (A)           | Number of holes (C)         |
| Brake disc type <b>Ventilated</b> | Centering (B)  66 mm | Min. thickness <b>24</b> mm |