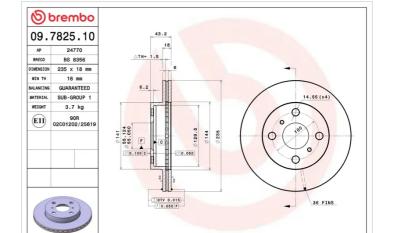

#### **Technical specifications**

| Axle          | Diameter Ø                                    |
|---------------|-----------------------------------------------|
| Front         | <b>235</b> mm                                 |
| Height (A)    | Number of holes (C)                           |
| <b>43</b> mm  | 4                                             |
| Centering (B) | Min. thickness                                |
| <b>55</b> mm  | <b>16</b> mm                                  |
|               | Front<br>Height (A)<br>43 mm<br>Centering (B) |

#### **Tightening torque**

103 Nm

**COMPATIBLE VEHICLES** 