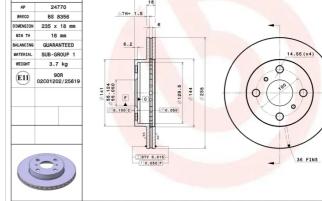

#### **Technical specifications**

| Axle          | Diameter Ø                                    |
|---------------|-----------------------------------------------|
| Front         | <b>235</b> mm                                 |
| Height (A)    | Number of holes (C)                           |
| <b>43</b> mm  | 4                                             |
| Centering (B) | Min. thickness                                |
| <b>55</b> mm  | <b>16</b> mm                                  |
|               | Front<br>Height (A)<br>43 mm<br>Centering (B) |

#### **Tightening torque**

103 Nm

**COMPATIBLE VEHICLES** 