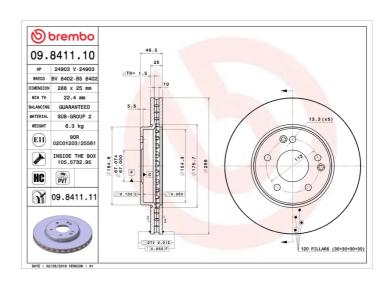

### **Technical specifications**

| EAN code             | Axle          |
|----------------------|---------------|
| <b>8020584841112</b> | Front         |
| Thickness (TH)       | Height (A)    |
| <b>25</b> mm         | <b>47</b> mm  |
| Brake disc type      | Centering (B) |
| <b>Ventilated</b>    | <b>67</b> mm  |

#### Tightening torque

**110** Nm

Number of holes (C) 5

Min. thickness **22,4** mm

COMPATIBLE VEHICLES