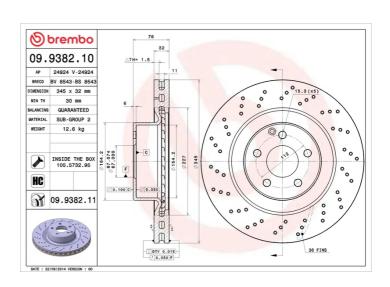

## **Technical specifications**

| EAN code<br><b>8020584938218</b> | Axle<br>Front              | Diameter Ø  345 mm          |
|----------------------------------|----------------------------|-----------------------------|
| Thickness (TH) <b>32</b> mm      | Height (A) <b>76</b> mm    | Number of holes (C) 5       |
| Brake disc type Ventilated       | Centering (B) <b>67</b> mm | Min. thickness <b>30</b> mm |

Tightening torque

**150** Nm