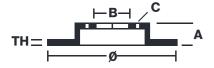

## **Technical specifications**

| EAN code<br><b>8020584938218</b> | Axle<br>Front              | Diameter Ø  345 mm          |
|----------------------------------|----------------------------|-----------------------------|
| Thickness (TH) <b>32</b> mm      | Height (A) <b>76</b> mm    | Number of holes (C) 5       |
| Brake disc type Ventilated       | Centering (B) <b>67</b> mm | Min. thickness <b>30</b> mm |