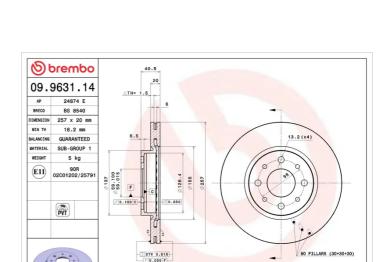

# **BRAKE DISC** 09.9631.14

The 09.9631.14 brake disc is synonymous with reliability

The Brembo brake disc is fully interchangeable with an Original Equipment brake disc. The control of the entire production cycle allows Brembo to offer brake discs with outstanding performance levels, reliability, durability and comfort in all conditions of use. All Brembo brake discs are accompanied by the ECE-R90 homologation.

### **Technical specifications**

| EAN code             | Axle          | Diameter Ø     |
|----------------------|---------------|----------------|
| <b>8020584963111</b> | Front         | <b>257</b> mm  |
| Thickness (TH)       | Height (A)    | Number of F    |
| <b>20</b> mm         | <b>41</b> mm  | <b>4</b>       |
| Brake disc type      | Centering (B) | Min.thickne    |
| <b>Ventilated</b>    | <b>59</b> mm  | <b>18,2</b> mm |

#### **Tightening torque**

86 Nm