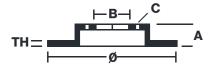

## **Technical specifications**

| EAN code<br><b>8020584039397</b> | Axle<br><b>Rear</b>        | Diameter Ø 308 mm            |
|----------------------------------|----------------------------|------------------------------|
| Thickness (TH)  16 mm            | Height (A) 62 mm           | Number of holes (C) <b>5</b> |
| Brake disc type Ventilated       | Centering (B) <b>68</b> mm | Min. thickness               |