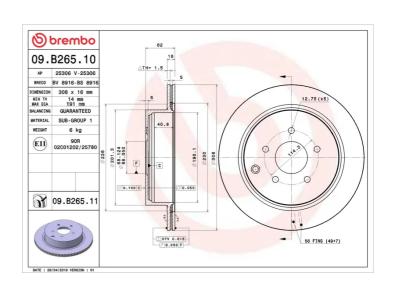

## **BRAKE DISC 09.B265.10**

## **Technical specifications**

| EAN code<br><b>8020584039397</b> | Axle<br><b>Rear</b>        | Diameter Ø 308 mm            |
|----------------------------------|----------------------------|------------------------------|
| Thickness (TH)  16 mm            | Height (A) 62 mm           | Number of holes (C) <b>5</b> |
| Brake disc type Ventilated       | Centering (B) <b>68</b> mm | Min. thickness               |