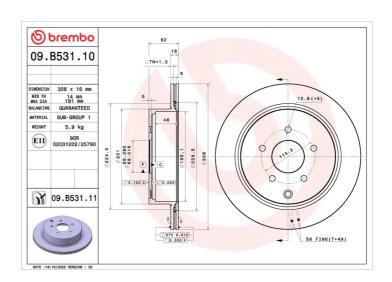

## **BRAKE DISC 09.B531.10**

## **Technical specifications**

| EAN code        | Axle          | Diameter Ø          |
|-----------------|---------------|---------------------|
| 8020584230534   | Rear          | <b>308</b> mm       |
|                 |               |                     |
| Thickness (TH)  | Height (A)    | Number of holes (C) |
| <b>16</b> mm    | <b>62</b> mm  | 5                   |
|                 |               |                     |
| Brake disc type | Centering (B) | Min. thickness      |
| Ventilated      | <b>68</b> mm  | <b>14</b> mm        |