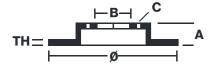

## **Technical specifications**

| EAN code        | Axle          | Diameter Ø          |
|-----------------|---------------|---------------------|
| 8020584230534   | Rear          | <b>308</b> mm       |
|                 |               |                     |
| Thickness (TH)  | Height (A)    | Number of holes (C) |
| <b>16</b> mm    | <b>62</b> mm  | 5                   |
|                 |               |                     |
| Brake disc type | Centering (B) | Min. thickness      |
| Ventilated      | <b>68</b> mm  | <b>14</b> mm        |