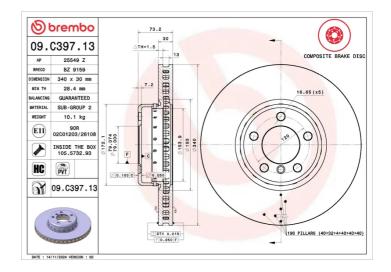

## BRAKE DISC COMPOSITE 09.C397.13

Composite brake disc 09.C397.13 belongs to Brembo Premium Line

The Composite brake disc is dedicated to the highestperformance BMW applications and is perfectly interchangeable with the original disc. It has an aluminium hat connected to the special cast iron braking surface by steel pins. This solution makes the disc lighter for improved handling of the car.

## **Technical specifications**

| _       | imeter Ø<br>D mm  |
|---------|-------------------|
| Nu<br>5 | mber of holes (C) |

Min. thickness **28,4** mm

**COMPATIBLE VEHICLES** 