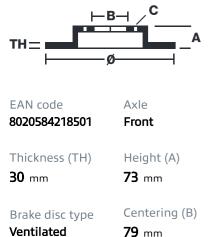

## **Technical specifications**

| _       | imeter Ø<br>D mm  |
|---------|-------------------|
| Nu<br>5 | mber of holes (C) |

Min. thickness **28,4** mm

**COMPATIBLE VEHICLES** 