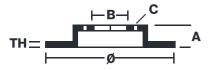

## **Technical specifications**

| EAN code<br><b>8020584039281</b> | Axle<br><b>Rear</b>        | Diameter Ø  345 mm            |
|----------------------------------|----------------------------|-------------------------------|
| Thickness (TH) <b>24</b> mm      | Height (A) 69 mm           | Number of holes (C) <b>5</b>  |
| Brake disc type  Ventilated      | Centering (B) <b>75</b> mm | Min. thickness <b>22,4</b> mm |