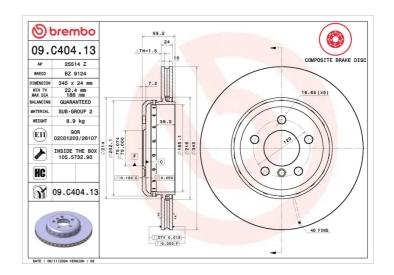

## **Technical specifications**

| EAN code<br><b>8020584039281</b> | Axle<br><b>Rear</b>        | Diameter Ø  345 mm            |
|----------------------------------|----------------------------|-------------------------------|
| Thickness (TH) <b>24</b> mm      | Height (A) 69 mm           | Number of holes (C) <b>5</b>  |
| Brake disc type  Ventilated      | Centering (B) <b>75</b> mm | Min. thickness <b>22,4</b> mm |

## **COMPATIBLE OE PART NUMBERS**

| 34206894381 | BMW |  |
|-------------|-----|--|
| 34216775289 | BMW |  |