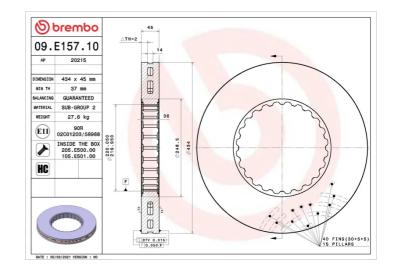

### **Technical specifications**

| EAN code<br>8020584320617      | Axle<br>Front and rear      | Diameter Ø<br><b>434</b> mm    |
|--------------------------------|-----------------------------|--------------------------------|
| Thickness (TH)<br><b>45</b> mm | Height (A)<br><b>45</b> mm  | Number of holes (C)            |
| Brake disc type<br>Ventilated  | Centering (B) <b>220</b> mm | Min. thickness<br><b>37</b> mm |