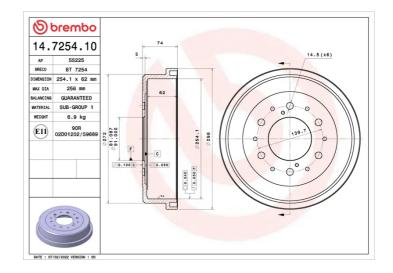

## DRUM 14.7254.10

The 14.7254.10 drum is synonymous with reliability

Brembo has developed several design solutions for drum brakes which combine multiple materials to reduce the overall weight. The most popular range of lamellar graphite cast iron drums is supplemented by cast iron drums with a steel sprocket flange and aluminium drums, whereby only the inner part of the drum on which the shoes operate are made of lamellar cast iron, namely the brake band. Additionally drums with built-in bearing kit and hub are added to this range.

## **Technical specifications**

| EAN code      | Axle          | Diameter        |
|---------------|---------------|-----------------|
| 8020584725412 | Rear          | <b>254</b> mm   |
|               |               |                 |
| Width         | Height        | Number of holes |
| <b>62</b> mm  | 74            | 6               |
|               |               |                 |
| Centering     | Max diameter  |                 |
| <b>91</b> mm  | <b>256</b> mm |                 |
|               |               |                 |