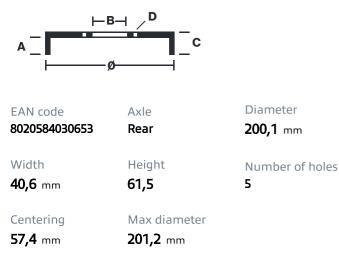

# () brembo

## DRUM 14.C000.10

The 14.C000.10 drum is synonymous with reliability

Brembo has developed several design solutions for drum brakes which combine multiple materials to reduce the overall weight. The most popular range of lamellar graphite cast iron drums is supplemented by cast iron drums with a steel sprocket flange and aluminium drums, whereby only the inner part of the drum on which the shoes operate are made of lamellar cast iron, namely the brake band. Additionally drums with built-in bearing kit and hub are added to this range.

- OE-equivalent
- Brembo quality
- 🗸 Safety
- 🗸 Durability

#### **Technical specifications**



#### COMPATIBLE VEHICLES



### **COMPATIBLE OE PART NUMBERS**

| 4383655   | CHRYSLER |
|-----------|----------|
| 5273983AB | CHRYSLER |
| 4383655   | DODGE    |
| 5273983AB | DODGE    |
| 4383655   | PLYMOUTH |