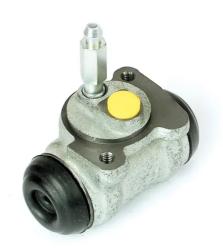

## BRAKE WHEEL CYLINDER A 12 434

## The A 12 434 brake wheel cylinder is synonymous with reliability

Brembo brake wheel cylinders are subjected to checks during the entire production process to guarantee their conformity to the strictest standards. Tightness, durability and burst tests are conducted to guarantee the reliability of the product in the most critical conditions of use.

## **Technical specifications**

| Threading<br><b>10 x 1,25</b> | Braking system SIRMAC | Material<br>Cast Iron |
|-------------------------------|-----------------------|-----------------------|
|                               |                       |                       |
| 8432509603451                 | Rear                  | <b>25,4</b> mm        |
| EAN code                      | Axle                  | Diameter              |