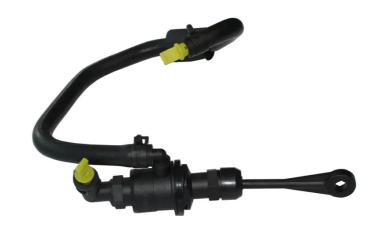

## BRAKE MASTER CYLINDER C 30 028

## The C 30 028 brake master cylinder is synonymous with reliability

Brembo's hydraulic range not only contains braking system components, but also clutch components, including clutch pipes and cylinders, as well as the brake master cylinder. All Brembo brake master cylinders are subjected to rigid operating, tightness (hydraulic and pneumatic) and durability tests.

## **Technical specifications**

Threading Material 12 X 8,5 Plastic

**COMPATIBLE VEHICLES** 