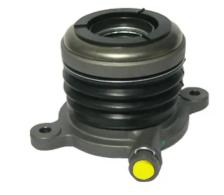

## **CENTRAL CLUTCH RELEASE DEVICE E 85 022**

## The E 85 022 central clutch release device is synonymous with reliability

Brembo's range of clutch cylinders consists not only of external clutch cylinders but also concentric clutch slave cylinders. The concentric clutch slave cylinder combines the functions of the thrust bearing and of the clutch cylinder in a single part. The clutch is therefore operated directly by the concentric actuator which performs the functions of the clutch cylinder and of the thrust bearing.