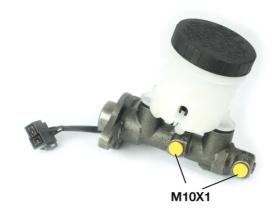

## CLUTCH MASTER CYLINDER M 30 003

The M 30 003 brake master cylinder is synonymous with reliability

For the braking system to work well, all the components of the brake master cylinder must meet the highest standards of quality and strength. All Brembo brake master cylinders are subjected to complete in-line checks which guarantee conformity to the strictest standards.

- ✓ OE-equivalent
- ✓ Brembo quality
- Safety
- Durability
- Durability test
- Tightness test
- Burst test



## **Technical specifications**

Threading Material 10 x 1 (2) Cast Iron

## **COMPATIBLE OF PART NUMBERS**

| KK12P43400  | KIA |
|-------------|-----|
| KK15043400  | KIA |
| KK15043400C | KIA |
| KK15043400D | KIA |