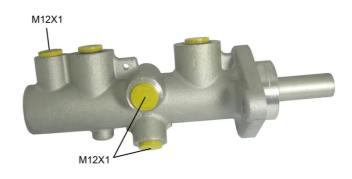

#### **Technical specifications**

| EAN code<br>8432509637456      | Axle                         | Diameter<br><b>23,81</b> mm |
|--------------------------------|------------------------------|-----------------------------|
| Threading<br><b>12 x 1 (3)</b> | Material<br><b>Aluminium</b> |                             |