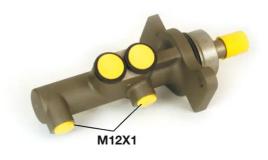

### **Technical specifications**

| Threading                        | Braking system | Material                   |
|----------------------------------|----------------|----------------------------|
| <b>12 x 1 (2)</b>                | TRW            | <b>Aluminium</b>           |
| EAN code<br><b>8432509611456</b> | Axle           | Diameter<br><b>22,2</b> mm |