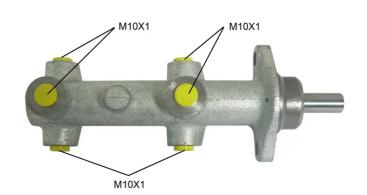

## **Technical specifications**

EAN code
8432509639276

Axle

Diameter
20,64 mm

Threading
Braking system
Material
10 x 1 (6)

ATE

Cast Iron

**COMPATIBLE VEHICLES** 