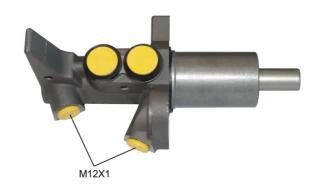

## **Technical specifications**

EAN code
8432509666609

Axle

Diameter
25,4 mm

Threading
Braking system
Material
12 X 1 (2)

ATE
Aluminium

**COMPATIBLE VEHICLES** 