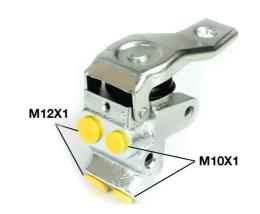

## **Technical specifications**

EAN code Ax

Axle

8432509613498

Threading 10 x 1 (2),12 x 1

(2)

Material

Braking system