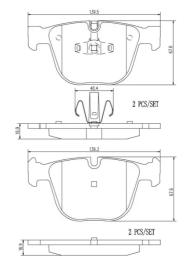

### **Technical specifications**

| EAN code             | Axle         | Thickness    |
|----------------------|--------------|--------------|
| <b>8020584087961</b> | <b>Rear</b>  | <b>17</b> mm |
| Width                | Height       | Braking sy   |
| <b>139</b> mm        | <b>68</b> mm | <b>Teves</b> |

#### Wear indicator

Prepared for wear indicator

WVA number 23731,24695

| Braking system<br><b>Teves</b> |
|--------------------------------|
| Accessories                    |

With accessories With anti-squeal shim With piston clip