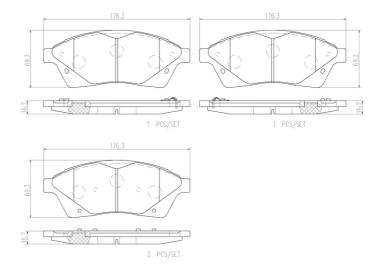

## **Technical specifications**

EAN code Axle Thickness 8020584081808 Front 17 mm

Width Height 176 mm 69 mm

Accessories

Wear indicator WVA number W W Sh

With accessories With anti-squeal shim With piston clip