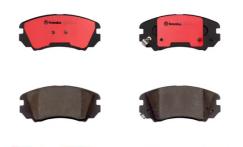

## The P30043N NAO brake pad is synonymous with reliability

Brembo NAO brake pads stand out for their ultimate braking comfort, reduced friction wear and low dust mission, which makes for cleaner rims and reduced maintenance requirements. The advanced friction material in keeping with the strictest environmental standards is the main distinguishing feature of NAO compounds.

- ✓ OE-equivalent
- Brembo quality
- ✓ Safety
- Comfort
- Durability
- ✓ Dust reduction
- ✓ With accessories