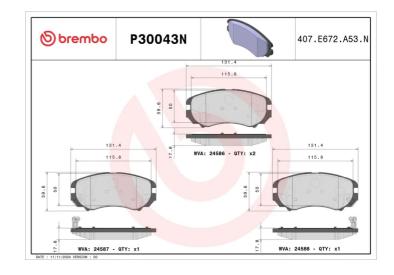

## **Technical specifications**

Thickness EAN code Axle 8020584085905 Front 18 mm Width Height Braking system Mando 132 mm **60** mm Accessories Wear indicator WVA number With anti-squeal Acoustic 24586,24587,24588 shim