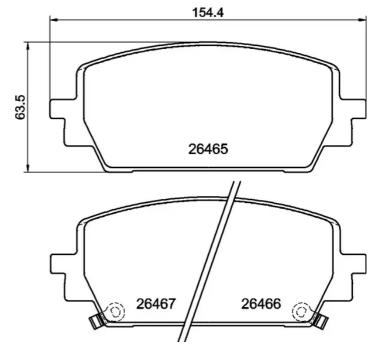

## **Technical specifications**

| EAN code<br><b>8020584129210</b> | Axle<br>Front                          | Thickness<br><b>18</b> mm               |
|----------------------------------|----------------------------------------|-----------------------------------------|
| Width<br><b>154</b> mm           | Height<br><b>64</b> mm                 |                                         |
| Wear indicator<br><b>Without</b> | WVA number<br><b>26465,26466,26467</b> | Accessories<br>With anti-squeal<br>shim |