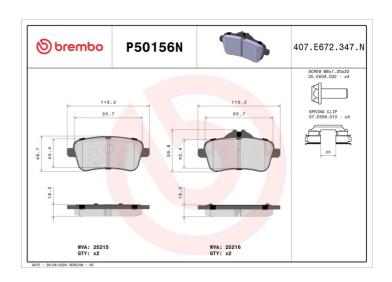

## **Technical specifications**

| EAN code                                   | Axle                          | Thickness                                                            |
|--------------------------------------------|-------------------------------|----------------------------------------------------------------------|
| 8020584119501                              | Rear                          | <b>17</b> mm                                                         |
| Width<br>116 mm                            | Height<br><b>50</b> mm        | Braking system <b>TRW</b>                                            |
| Wear indicator Prepared for wear indicator | WVA number <b>25215,25216</b> | Accessories With accessories With anti-squeal shim With brake calipe |