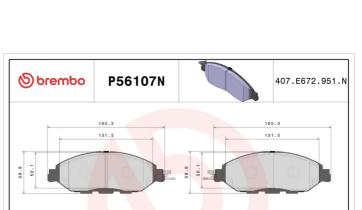

#### **Technical specifications**

| EAN code<br><b>8020584082478</b>  | Axle<br>Front                    | Thickness<br><b>16</b> mm                              |
|-----------------------------------|----------------------------------|--------------------------------------------------------|
| Width<br><b>165</b> mm            | Height<br><b>60</b> mm           |                                                        |
| Wear indicator<br><b>Acoustic</b> | WVA number<br><b>25588,25589</b> | Accessories<br>With accessor<br>With anti-squa<br>shim |

WVA: 25589 QTY: x2

WVA: 25588 QTY: x2