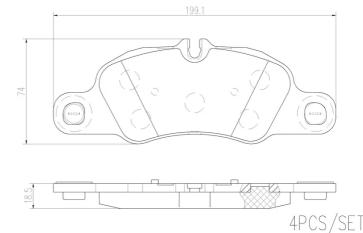

## **Technical specifications**

| EAN code                    | Axle         | Thickness        |
|-----------------------------|--------------|------------------|
| 8020584114285               | Front        | <b>19</b> mm     |
|                             |              |                  |
| Width                       | Height       | Braking system   |
| <b>199</b> mm               | <b>74</b> mm | Brembo           |
|                             |              |                  |
| Wear indicator              | WVA number   | Accessories      |
| Prepared for wear indicator | 24459        | With anti-squeal |
| maicator                    |              | 3111111          |