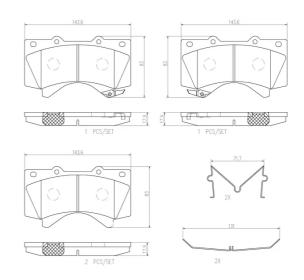

## **Technical specifications**

EAN code Axle Thickness **8020584099834** Front **18** mm

Width Height Braking system

144 mm 83 mm Advics

Wear indicator WVA number Accessories

Acoustic 24386,24394,24395
With anti-squeal shim