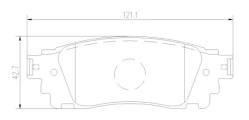

## **Technical specifications**

| EAN code<br>8020584112878        | Axle<br><b>Rear</b>        | Thickness<br><b>15</b> mm                                           |
|----------------------------------|----------------------------|---------------------------------------------------------------------|
| Width 121 mm                     | Height<br><b>43</b> mm     | Braking system <b>Akebono</b>                                       |
| Wear indicator<br><b>Without</b> | WVA number<br><b>22153</b> | Accessories With anti-squeal shim With accessories With piston clip |