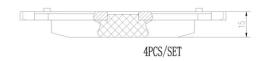

## **Technical specifications**

| EAN code<br>8020584112878        | Axle<br><b>Rear</b>        | Thickness<br><b>15</b> mm                                           |
|----------------------------------|----------------------------|---------------------------------------------------------------------|
| Width 121 mm                     | Height<br><b>43</b> mm     | Braking system <b>Akebono</b>                                       |
| Wear indicator<br><b>Without</b> | WVA number<br><b>22153</b> | Accessories With anti-squeal shim With accessories With piston clip |