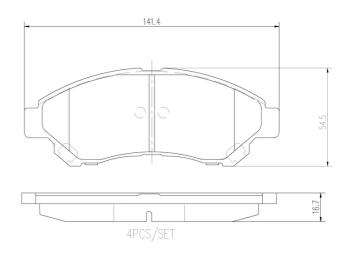

## **Technical specifications**

| EAN code<br><b>8020584129296</b> | Axle<br><b>Front</b>    | Thickness  16 mm                  |
|----------------------------------|-------------------------|-----------------------------------|
| Width<br>142 mm                  | Height<br><b>55</b> mm  |                                   |
| Wear indicator Without           | WVA number <b>22561</b> | Accessories With anti-squeal shim |