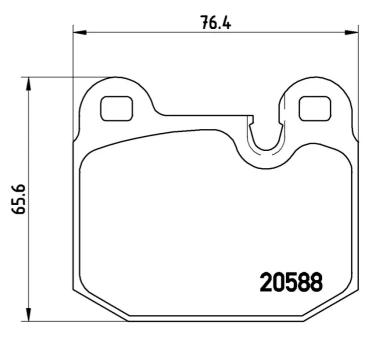

#### **Technical specifications**

| EAN code                                         | Axle                       | Thickness                               |
|--------------------------------------------------|----------------------------|-----------------------------------------|
| <b>8020584050064</b>                             | Front and rear             | <b>17</b> mm                            |
| Width                                            | Height                     | Braking system                          |
| <b>76</b> mm                                     | <b>66</b> mm               | <b>Teves</b>                            |
| Wear indicator<br>Prepared for wear<br>indicator | WVA number<br><b>20588</b> | Accessories<br>With anti-squeal<br>shim |