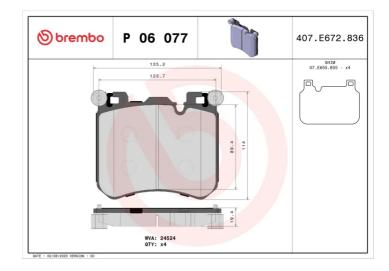

### **Technical specifications**

| EAN code                                         | Axle                       | Thicknes                             |
|--------------------------------------------------|----------------------------|--------------------------------------|
| <b>8020584102718</b>                             | Front                      | <b>19</b> mm                         |
| Width                                            | Height                     | Braking                              |
| <b>135</b> mm                                    | <b>114</b> mm              | Brembo                               |
| Wear indicator<br>Prepared for wear<br>indicator | WVA number<br><b>24524</b> | Accessor<br>With ant<br>shim<br>With |

| Thickness      |
|----------------|
| <b>19</b> mm   |
|                |
| Braking system |
| Brembo         |
|                |

ries ti-squeal With counterweights