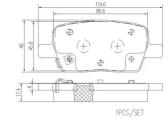

## **Technical specifications**

EAN code Axle Thickness **8020584113165 Rear 18** mm

Width Height 115 mm 48 mm

Wear indicator WVA number Accessories

Acoustic 22464,22465,22466 With anti-squeal shim

1PCS/SET