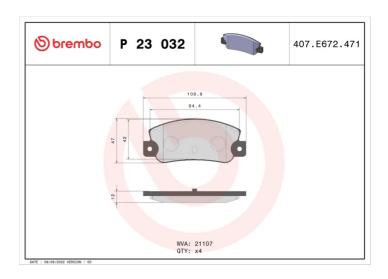

## **Technical specifications**

**Thickness** EAN code Axle 8020584051023 12 mm Rear Width Height Braking system **109** mm **48** mm **Bendix** Wear indicator Accessories WVA number Prepared for wear With anti-squeal 21107 indicator shim