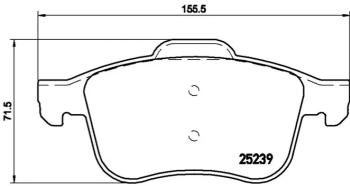

## Technical specifications

Electric

| EAN code       | Axle         | Thickness                       |
|----------------|--------------|---------------------------------|
| 8020584102930  | <b>Front</b> | <b>20</b> mm                    |
| Width          | Height       | Braking system                  |
| <b>155</b> mm  | <b>69</b> mm | <b>Teves</b>                    |
| Wear indicator | WVA number   | Accessories<br>With accessories |

24340,25239

With accessories With anti-squeal shim With piston clip

COMPATIBLE VEHICLES