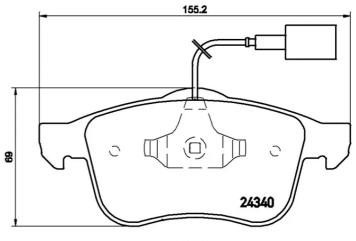

## Technical specifications

Electric

| EAN code       | Axle         | Thickness                       |
|----------------|--------------|---------------------------------|
| 8020584102930  | <b>Front</b> | <b>20</b> mm                    |
| Width          | Height       | Braking system                  |
| <b>155</b> mm  | <b>69</b> mm | <b>Teves</b>                    |
| Wear indicator | WVA number   | Accessories<br>With accessories |

24340,25239

With accessories With anti-squeal shim With piston clip

COMPATIBLE VEHICLES