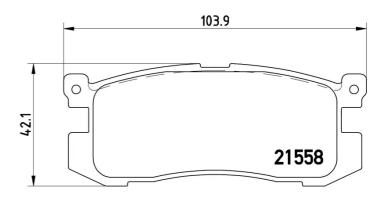

## **Technical specifications**

| EAN code<br><b>8020584051979</b> | Axle<br><b>Rear</b>    | Thickness                         |
|----------------------------------|------------------------|-----------------------------------|
| Width<br>104 mm                  | Height<br><b>42</b> mm | Braking system <b>Sumitomo</b>    |
| Wear indicator Without           | WVA number<br>21558    | Accessories With anti-squeal shim |