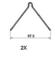

## **Technical specifications**

**Thickness** EAN code Axle 8020584126011 Front 17 mm

Width Height 136 mm **56** mm

Accessories Wear indicator With anti-squeal

Acoustic shim

**COMPATIBLE VEHICLES** 