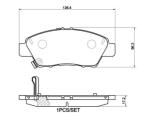

## **Technical specifications**

**Thickness** EAN code Axle 8020584126011 Front 17 mm

Width Height 136 mm **56** mm

Accessories Wear indicator With anti-squeal

Acoustic shim

**COMPATIBLE VEHICLES** 