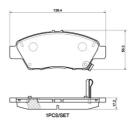

## **Technical specifications**

**Thickness** EAN code Axle 8020584126011 Front 17 mm

Width Height 136 mm **56** mm

Accessories Wear indicator With anti-squeal

Acoustic shim

**COMPATIBLE VEHICLES** 