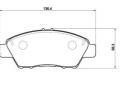

## **Technical specifications**

**Thickness** EAN code Axle 8020584126011 Front 17 mm

Width Height 136 mm **56** mm

Accessories Wear indicator With anti-squeal

Acoustic shim

**COMPATIBLE VEHICLES** 