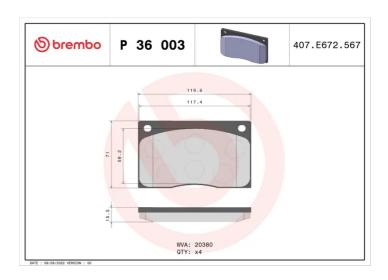

## **BRAKE PAD P 36 003**

## **Technical specifications**

| EAN code<br><b>8020584052969</b> | Axle<br>Front       | Thickness  16 mm                        |
|----------------------------------|---------------------|-----------------------------------------|
| Width 120 mm                     | Height <b>71</b> mm | Braking system<br><b>Lucas</b>          |
| Wear indicator<br><b>Without</b> | WVA number<br>20380 | Accessories<br>With anti-squeal<br>shim |